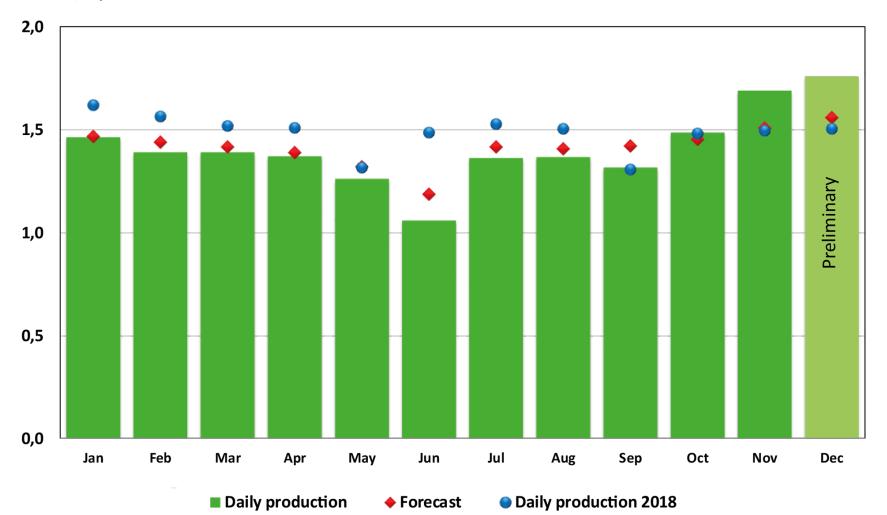

| 0,651                  |
| Deviation from               | November 2019 | 0,072      | 0,095          | 10,6           | 0,026                  |
| Deviation in % from          | November 2019 | 4,3 %      | 4,8 %          | 3,2 %          | 4,0 %                  |
|                              |               |            |                |                |                        |
| Production                   | December 2018 | 1,504      | 1,848          | 346,8          | 0,641                  |
| Deviation from               | December 2018 | 0,255      | 0,234          | -1,3           | 0,036                  |
| Deviation in % from          | December 2018 | 17,0 %     | 12,7 %         | -0,4 %         | 5,6 %                  |



## **Oil production 2019**

Mill. bbl/day





## **Liquid production 2019**

Mill. bbl/day





## **Gas production 2019**

Mill. Sm<sup>3</sup>/day



Daily production + Forecast Daily production 2018