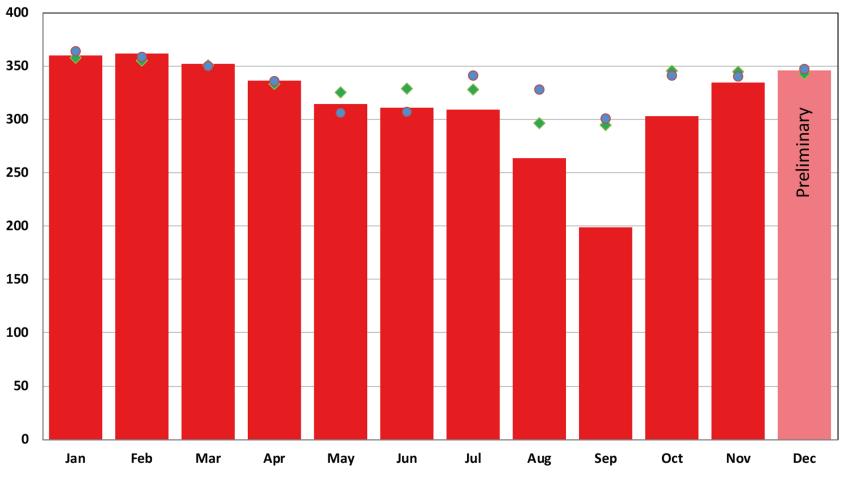

## **Gas production 2019**

Mill. Sm<sup>3</sup>/day

Daily production + Forecast Daily production 2018