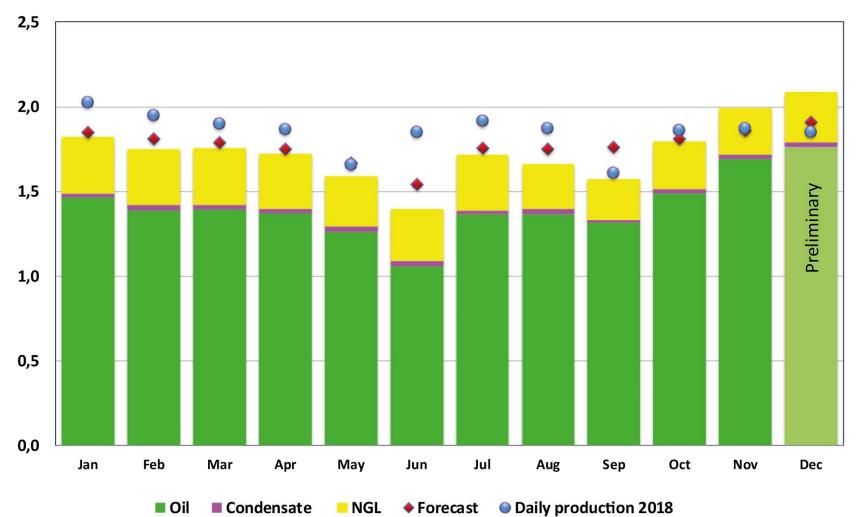

| November 2019 | 0,072      | 0,095          | 10,6           | 0,026                  |
| Deviation in % from          | November 2019 | 4,3 %      | 4,8 %          | 3,2 %          | 4,0 %                  |
|                              |               |            |                |                |                        |
| Production                   | December 2018 | 1,504      | 1,848          | 346,8          | 0,641                  |
| Deviation from               | December 2018 | 0,255      | 0,234          | -1,3           | 0,036                  |
| Deviation in % from          | December 2018 | 17,0 %     | 12,7 %         | -0,4 %         | 5,6 %                  |



## **Oil production 2019**

Mill. bbl/day





## **Liquid production 2019**

Mill. bbl/day





## **Gas production 2019**

Mill. Sm<sup>3</sup>/day



Daily production + Forecast Daily production 2018